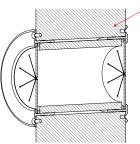

## FEATURES:

- Double layered EPDM gasket design interlocks around cables as they are passed through
- □ Frame manufactured from high strength flame retardant ABS construction
- Requires a 4" hole cut
- Telescopes to fit a variable wall thickness from 4" up to 7"
- □ Maximum space for cable passage: 3"
- Easy peel and stick application with the option to mechanically install using screws
- EPDM seal keeps cables neatly secured and prevents dirt and debris from passing through

SECTION A-A