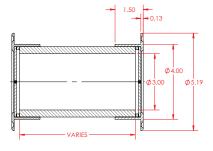

## FEATURES:

- Double layered EPDM gasket design interlocks around cables as they are passed through
- □ Frame manufactured from high strength flame retardant ABS construction
- Requires a 4" hole cut
- Telescopes to fit a variable wall thickness from 4" up to 7"
- □ Maximum space for cable passage: 3"
- Easy peel and stick application with the option to mechanically install using screws
- EPDM seal keeps cables neatly secured and prevents dirt and debris from passing through

SECTION A-A