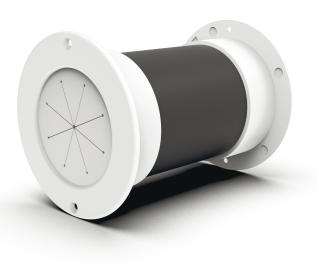

## GTW4 AIRBLOCK®

## FEATURES:

- Double layered EPDM gasket design interlocks around cables as they are passed through
- □ Frame manufactured from high strength flame retardant ABS construction
- Requires a 4" hole cut
- Telescopes to fit a variable wall thickness from 4" up to 7"
- □ Maximum space for cable passage: 3"
- Easy peel and stick application with the option to mechanically install using screws
- EPDM seal keeps cables neatly secured and prevents dirt and debris from passing through