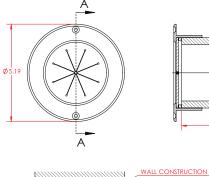

## FEATURES:

- Double layered EPDM gasket design interlocks around cables as they are passed through
- □ Frame manufactured from high strength flame retardant ABS construction
- Requires a 4" hole cut
- Telescopes to fit a variable wall thickness from 4" up to 7"
- □ Maximum space for cable passage: 3"
- Easy peel and stick application with the option to mechanically install using screws
- EPDM seal keeps cables neatly secured and prevents dirt and debris from passing through

SECTION A-A