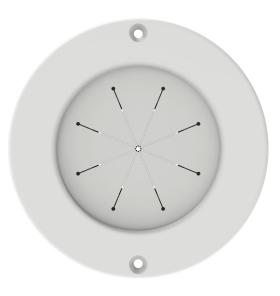

## FEATURES:

- Double layered EPDM gasket design interlocks around cables as they are passed through
- □ Frame manufactured from high strength flame retardant ABS construction
- Requires a 4" hole cut
- Telescopes to fit a variable wall thickness from 4" up to 7"
- □ Maximum space for cable passage: 3"
- Easy peel and stick application with the option to mechanically install using screws
- EPDM seal keeps cables neatly secured and prevents dirt and debris from passing through