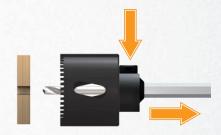

**3.** Cut at an angle Click and pull the hole saw back to extend the pilot drill's length enough to cut at an angle. Release to complete the hole.

**4.** Enlarge holes that were drilled too small Use your hole saw as a guide to turn a small diameter hole into a larger one by using a wider diameter saw.