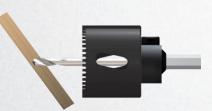

**3.** Cut at an angle Click and pull the hole saw back to extend the pilot drill's length enough to cut at an angle. Release to complete the hole.

**4.** Enlarge holes that were drilled too small Use your hole saw as a guide to turn a small diameter hole into a larger one by using a wider diameter saw.