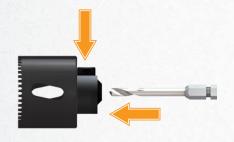

## **1.** Change diameter with one click

Quickly install or remove saw diameters. Just push the button to slide one hole saw off and slide another one on.

**2.** Drop out the core Simply push the button and slide the blade back to remove the plug. No screwdriver required.