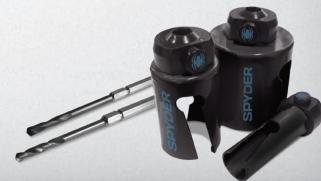

## NEW Spyder<sup>™</sup> Rapid Switch<sup>™</sup> & Rapid Core Eject<sup>™</sup> Hole Saw System

## A faster, easier and smarter hole saw system

New Spyder Hole Saws with patented, innovative Rapid Switch<sup>™</sup> and Rapid Core Eject<sup>™</sup> features make cutting holes a snap. Just push the button on the blade's integrated arbor to move the hole saw on or off the pilot drill. Push the button again and slide back the adapter to take out the plug. You can even cut holes at an angle and easily enlarge existing holes. No other system is so efficient.

## **1.** Change diameter with one click

Quickly install or remove saw diameters. Just push the button to slide one hole saw off and slide another one on.

**2.** Drop out the core Simply push the button and slide the blade back to remove the plug. No screwdriver required.