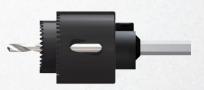

## A faster, easier and smarter hole saw system

New Spyder Hole Saws with patented, innovative Rapid Switch<sup>™</sup> and Rapid Core Eject<sup>™</sup> features make cutting holes a snap. Just push the button on the blade's integrated arbor to move the hole saw on or off the pilot drill. Push the button again and slide back the adapter to take out the plug. You can even cut holes at an angle and easily enlarge existing holes. No other system is so efficient.