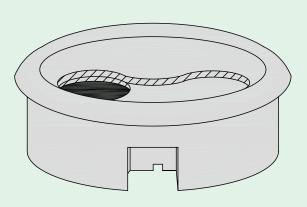

### **GT5-AL Aluminum Floor Grommet**

Finally! A high performance engineered grommet with the look architects and designers want!

The GT5-AL Aluminum Floor grommet is a 5.0" Circular grommet which utilizes an adjustable rotating cover and EDPM gasket which can be fitted to various cabling (power and data cables). The die cast aluminum frame mounts to most raised floor panels without any drilling or bolting. There are (2) integrated clamping arms which make installation fast and secure. The cover also securely locks into the frame with a locking screw which eliminates the cover being dislodged or lost.

- Heavy Duty Die Cast Aluminum Construction
- 500lb Load Capacity
- Easy Installation utilizing (2) Clamping Devices
- Fits into a pre-cut 5.0" circular cutout
- EDPM fire rated gasket for Air Seal
- Finishes: Natural Clear Anodized Aluminum, Anodized Black -(other colors are available on request - Bronze, Brass - min order requirements)
- Certified air leakage test data available