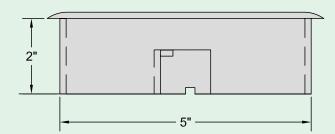

#### NOTES:

1 RECOMMENDED FLOOR TILE CUT-OUT DIMENSIONS
- CENTER OF TILE = 5"

### Custom Plastic Distributors, Inc.

| Grommet Dimensional Drawing  This document and the information on it is the property of Custom Plastic Distributors, Inc. |            |           |   |
|---------------------------------------------------------------------------------------------------------------------------|------------|-----------|---|
| Drawing No.:                                                                                                              |            | Page 1 Of | 1 |
| Date:                                                                                                                     | 12/17/2012 | Revision  | 1 |
| Part No.:                                                                                                                 | GT5-AL     |           |   |