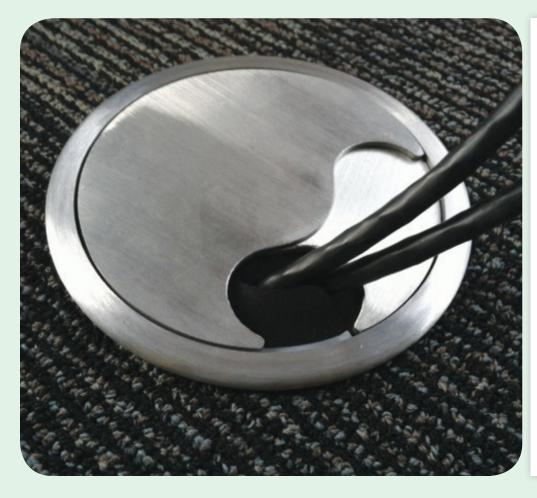

### **GT5-AL Aluminum Floor Grommet**

Finally! A high performance engineered grommet with the look architects and designers want!

The GT5-AL Aluminum Floor grommet is a 5.0" Circular grommet which utilizes an adjustable rotating cover and EDPM gasket which can be fitted to various cabling (power and data cables). The die cast aluminum frame mounts to most raised floor panels without any drilling or bolting. There are (2) integrated clamping arms which make installation fast and secure. The cover also securely locks into the frame with a locking screw which eliminates the cover being dislodged or lost.

## GT5-AL - AIRBLOCK ALUMINUM FLOOR GROMMET

The Cable Grommet that seals in a "CLICK"