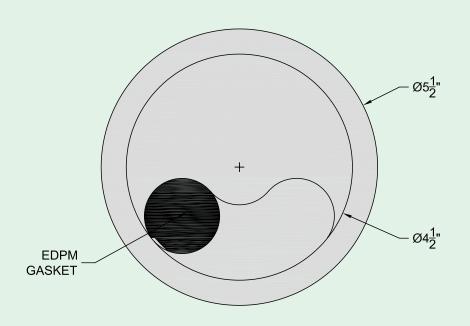

### **GT5-AL Aluminum Floor Grommet**

Finally! A high performance engineered grommet with the look architects and designers want!

The GT5-AL Aluminum Floor grommet is a 5.0" Circular grommet which utilizes an adjustable rotating cover and EDPM gasket which can be fitted to various cabling (power and data cables). The die cast aluminum frame mounts to most raised floor panels without any drilling or bolting. There are (2) integrated clamping arms which make installation fast and secure. The cover also securely locks into the frame with a locking screw which eliminates the cover being dislodged or lost.

- Heavy Duty Die Cast Aluminum Construction
- 500lb Load Capacity
- Easy Installation utilizing (2) Clamping Devices
- Fits into a pre-cut 5.0" circular cutout
- EDPM fire rated gasket for Air Seal
- Finishes: Natural Clear Anodized Aluminum, Anodized Black -(other colors are available on request - Bronze, Brass - min order requirements)
- Certified air leakage test data available

#### NOTES:

1 RECOMMENDED FLOOR TILE CUT-OUT DIMENSIONS
- CENTER OF TILE = 5"